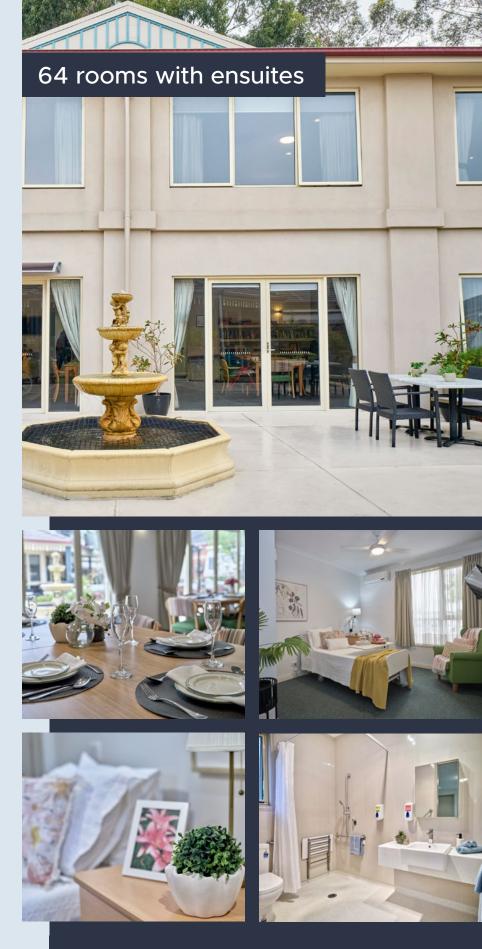

# Willowbrae I Templestowe

Menarock LIFE Willowbrae located in Templestowe offers 64 rooms with private ensuites and beautiful courtyards, providing residents with comfort, privacy, and serene surroundings.

## Services and Features

- Spacious Rooms: All rooms have private ensuites
- 24-hour Care: Registered nursing staff available round the clock
- On-site Kitchen: Qualified chef preparing fresh, delicious meals daily
- Lifestyle Programs: Engaging activities tailored to individual needs
- Allied Health Services:
  Comprehensive health support
- Private Dining Room: Dedicated space for intimate dining
- Extensive Outdoor Gardens:
  Manicured courtyards for relaxation
- Dementia Support Programs:
  Care programs for residents with mild onset of dementia
- Light-filled Living and Dining Areas: Bright and welcoming communal spaces
- Library: Quiet retreat for reading and relaxation
- Residence Bus: Organised outings for residents
- Palliative Care: End of life care and support
- Respite Care: Short term care with personalised support
- Café: Separate Café area for residents and visitors
- Hairdressing Salon: On-site salon offering various styling services