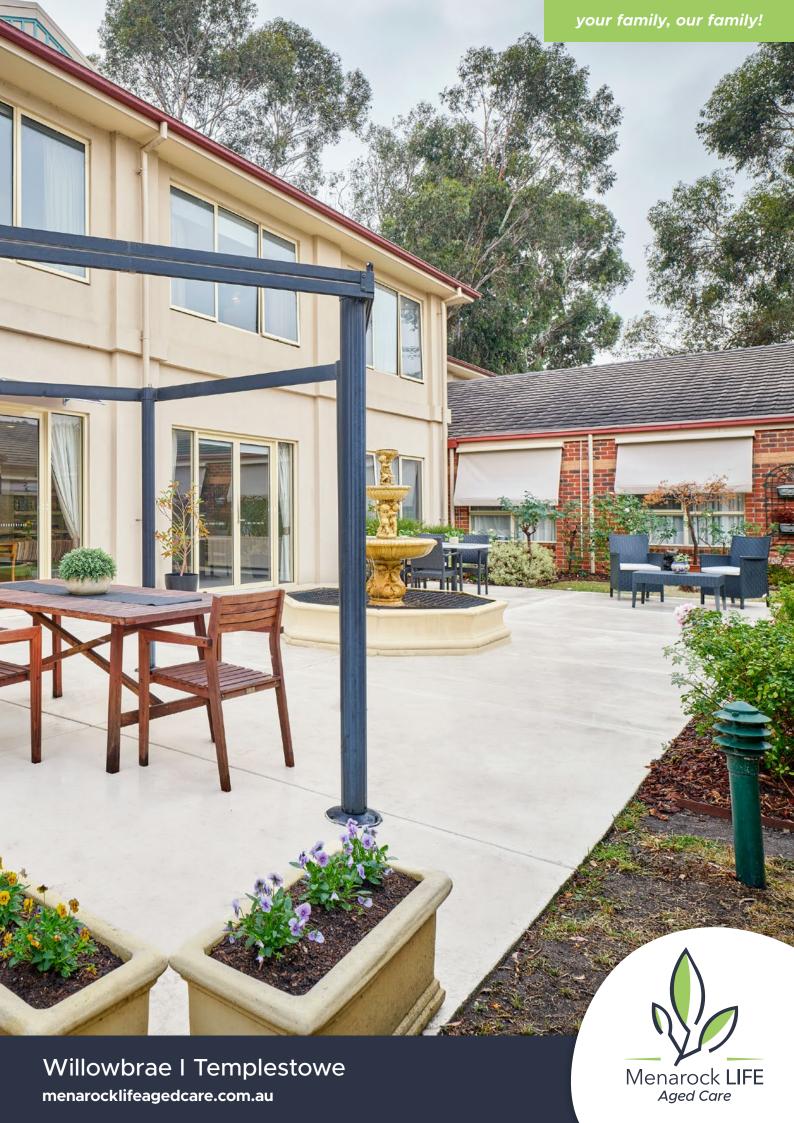

# Willowbrae I Templestowe

Menarock LIFE Willowbrae located in Templestowe offers 64 rooms with private ensuites and beautiful courtyards, providing residents with comfort, privacy, and serene surroundings.

Our home is located close to Templestowe Reserve and Yarra Valley Parklands offering opportunities for walks, social activities and maintaining a balanced lifestyle.

There are extensive sitting areas within the home and a large separate dining area to enjoy the chef cooked meals straight from the kitchen. Bright open living spaces lead out to a café area where residents and families can enjoy quality time together.